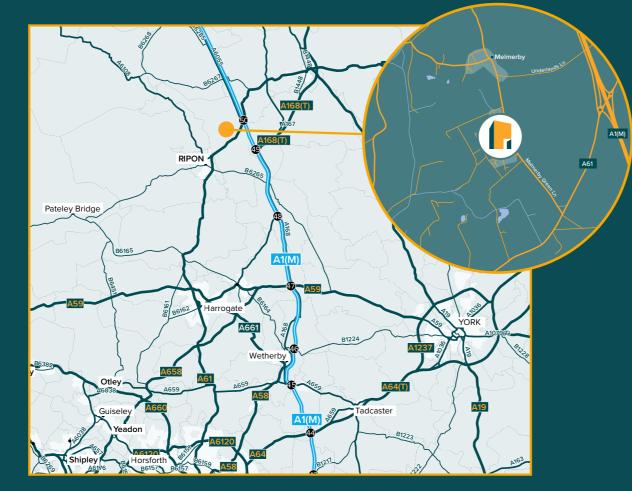

Close to Junction 50 of the A1(M) corridor and within easy reach of York, Harrogate, Leeds and the North East.

| Drive times*       | Miles |
|--------------------|-------|
| Leeds              | 28    |
| Middlesbrough      | 37    |
| Newcastle          | 68    |
| Sheffield          | 71.1  |
| Hull               | 83    |
| Carlisle           | 95    |
| Edinburgh          | 188   |
| London             | 224   |
| * A A Doute Finder |       |

| 45 minutes             |
|------------------------|
| 51 minutes             |
| 1 hour and 15 minutes  |
| 1 hour and 19 minutes  |
| 1 hour and 30 minutes  |
| 2 hours                |
| 3 hours and 47 minutes |
| 4 hours and 10 minutes |

The nearest train station is 13 miles in Thirsk with direct services to Middlesborough, York, Leeds, Manchester and London King's Cross.