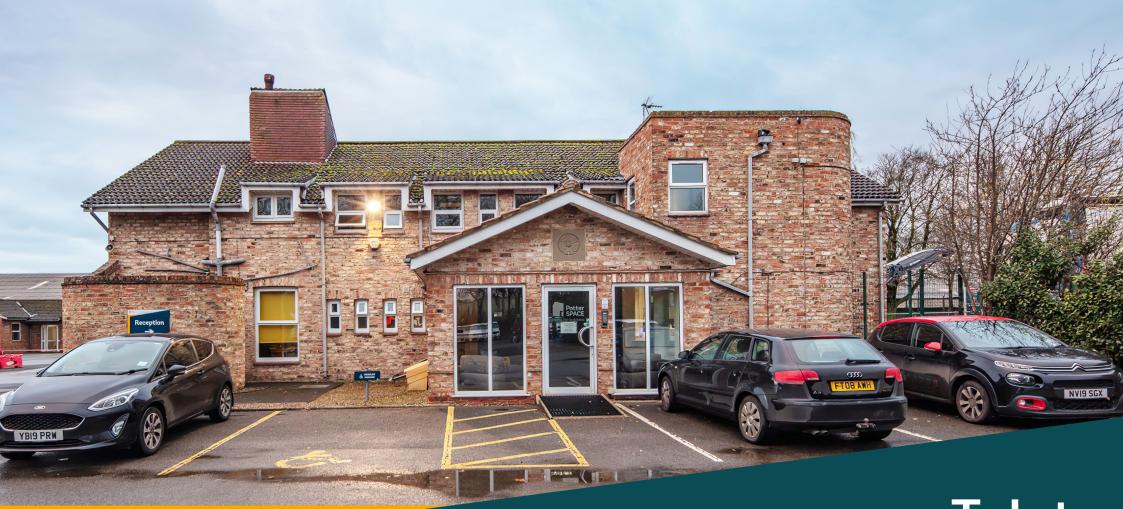

# **Flexible office space available from 130 - 417.5 SQ. FT** (12.09- 38.78 SQ. M)

# Key Features

- Flexible office space
- Rent inclusive of service charge, insurance and utilities
- Well connected rural office setting
- Generous car parking allocation
- Benefit of shared reception, kitchen and toilets
- Secure site and office building
- CCTV onsite
- Furniture available on request
- Wifi available
- Dedicated in-house onsite team
- Bookable meeting room available on request