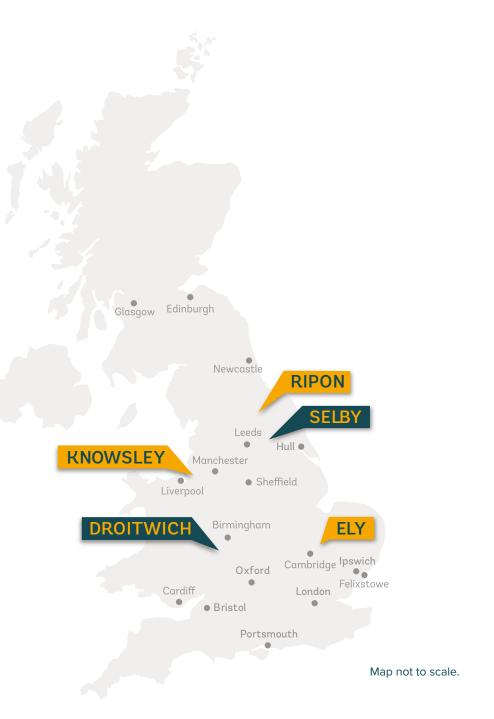

Close to Junction 50 of the A1(M) corridor and within easy reach of York, Harrogate, Leeds and the North East.

| Drive times*       | Miles |
|--------------------|-------|
| Leeds              | 28    |
| Middlesbrough      | 37    |
| Newcastle          | 68    |
| Sheffield          | 71.1  |
| Hull               | 83    |
| Carlisle           | 95    |
| Edinburgh          | 188   |
| London             | 224   |
| * A A Doute Finder |       |

| 45 minutes             |
|------------------------|
| 51 minutes             |
| 1 hour and 15 minutes  |
| 1 hour and 19 minutes  |
| 1 hour and 30 minutes  |
| 2 hours                |
| 3 hours and 47 minutes |
| 4 hours and 10 minutes |

The nearest train station is 13 miles in Thirsk with direct services to Middlesborough, York, Leeds, Manchester and London King's Cross.