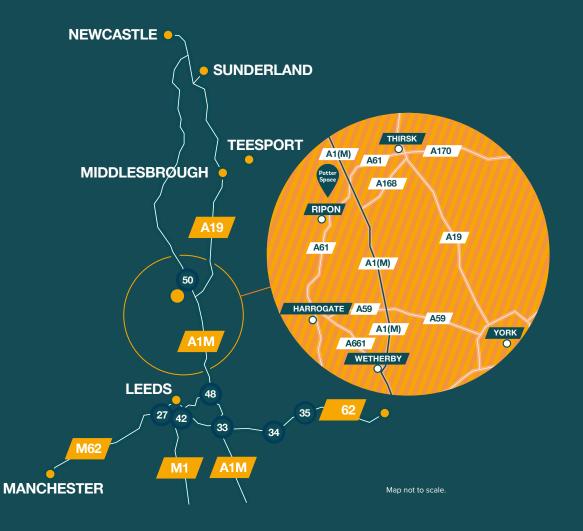

## Potter Space Ripon A key location for business

| Drive times*      | Mile | Time                   |
|-------------------|------|------------------------|
| Leeds             | 28   | 45 minutes             |
| Middlesbrough     | 37   | 51 minutes             |
| Newcastle         | 68   | 1 hour and 15 minutes  |
| Sheffield         | 71.1 | 1 hour and 19 minutes  |
| Hull              | 83.7 | 1 hour and 30 minutes  |
| Carlisle          | 95   | 2 hours                |
| Edinburgh         | 188  | 3 hours and 47 minutes |
| London            | 224  | 4 hours and 10 minutes |
| * AA Route Finder |      |                        |

Unit 54 is situated on Potter Space Ripon, which is an established and highly popular industrial / distribution location. The unit is strategically located just over 1.5 miles from Junction 50 of the A1(M) motorway and provides superb access to the North Yorkshire region as well as to the North East. The site is easily accessed off Melmerby Green Lane, which leads directly to Junction 50 of the A1(M) motorway via the A61. The site also benefits from being within 20 minutes' drive from Boroughbridge, Harrogate, Knaresborough, Thirsk and Northallerton providing a large labour pool.