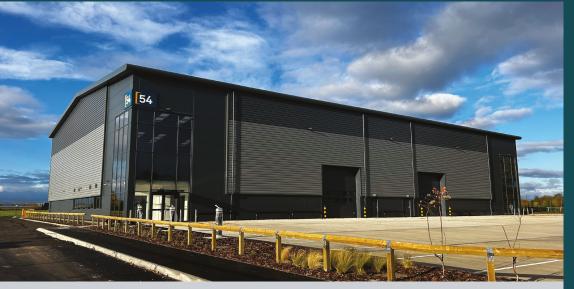

# Unit 54 20,000 SQ FT (1,858 SQ M)

54 54

## Potter Space Ripon

Melmerby, Ripon, North Yorkshire HG4 5HP

Andilable now

Brand new, high quality warehouse space with superb access to A1(M) motorway