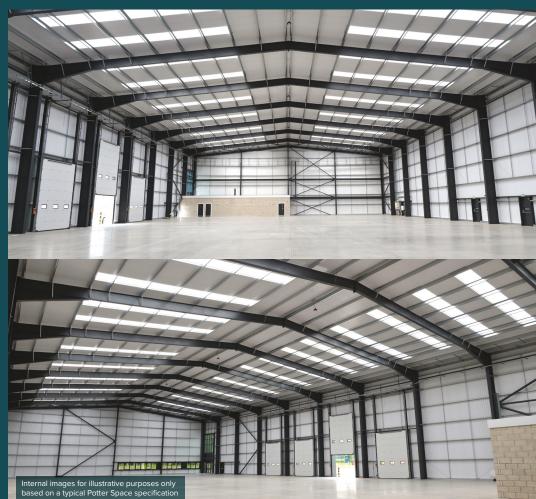

### ACCOMMODATION

|           | SQ FT  | SQ M  |
|-----------|--------|-------|
| Warehouse | 18,250 | 1,695 |
| Offices   | 1,750  | 163   |
| Total     | 20,000 | 1,858 |

of 10m

BREEAM Very Good rating

42M service yard

Eaves height Gated and secure estate with CCTV

Floor loading 50 KN/M sq

Loading via two electric ground level doors

14 parking spaces inc. 2 DDA spaces

High quality ancillary office

4 EV charging points