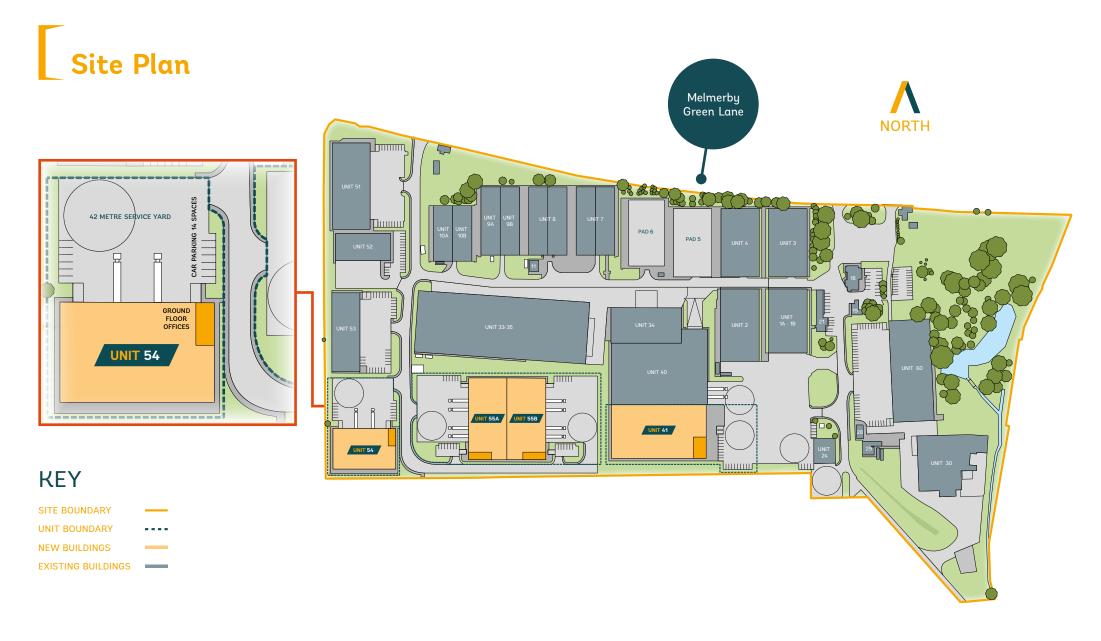

Unit 54 is situated on Potter Space Ripon, which is an established and highly popular industrial / distribution location. The unit is strategically located just over 1.5 miles from Junction 50 of the A1(M) motorway and provides superb access to the North Yorkshire region as well as to the North East. The site is easily accessed off Melmerby Green Lane, which leads directly to Junction 50 of the A1(M) motorway via the A61. The site also benefits from being within 20 minutes' drive from Boroughbridge, Harrogate, Knaresborough, Thirsk and Northallerton providing a large labour pool.