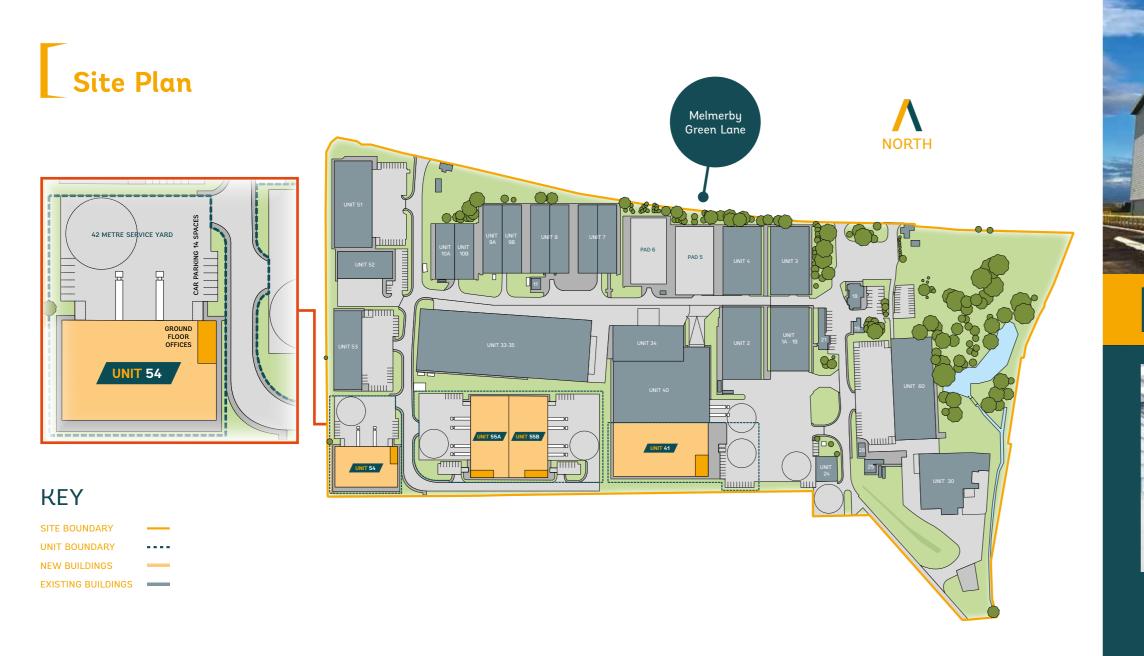

## **UNIT 54**

#### ACCOMMODATION

|           | SQ FT  | SQ M  |
|-----------|--------|-------|
| Warehouse | 18,250 | 1,695 |
| Offices   | 1,750  | 163   |
| Total     | 20,000 | 1,858 |

BREEAM Very Good rating

42M service yard

Eaves height of 10m

 $\overline{A}$ 

Gated and secure estate

with CCTV

Floor loading 50 KN/M sq

Loading via two electric ground level doors

2 DDA spaces

4 EV charging points High quality ancillary office