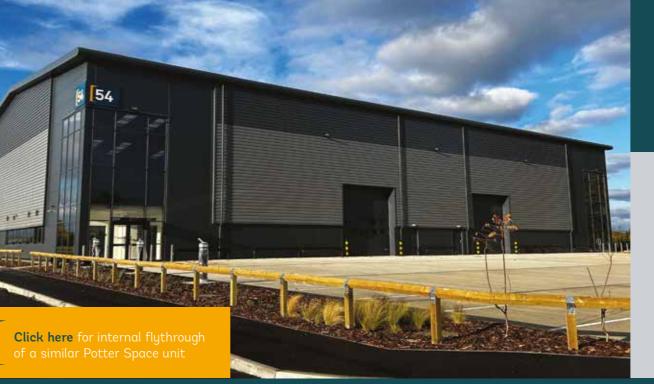

# Unit 54 20,000 SQ FT (1,858 SQ M)

0 0

54



### **Potter Space Ripon**

Melmerby, Ripon, North Yorkshire HG4 5HP

Ruailable now

Brand new, high quality warehouse space with superb access to A1(M) motorway



#### CURRENT CUSTOMERS ON OUR SITE INCLUDE...



















## **UNIT 54**

#### ACCOMMODATION

|           | SQ FT  | SQ M  |
|-----------|--------|-------|
| Warehouse | 18,250 | 1,695 |
| Offices   | 1,750  | 163   |
| Total     | 20,000 | 1,858 |











BREEAM Very Good rating



42M service yard

Eaves height of 10m

 $\overline{A}$ 

Gated and secure estate

with CCTV



Floor loading 50 KN/M sq



Loading via two electric ground level doors



2 DDA spaces





4 EV charging points High quality ancillary office

(the second seco

### Potter Space Ripon A key location for business

A1(M

Wetherby

A1(M

RIPON

8 B6162

Harrogate

Pateley Bridge

Otley

Guiseley

Shipley

Yeadon

Horsforth

B6157

| Drive times*  | Mile | Time                   |  |
|---------------|------|------------------------|--|
| _eeds         | 28   | 45 minutes