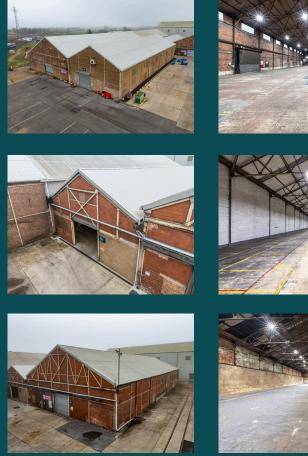

The five units benefit from a three phase power supply and concrete floors. The eaves heights range from 5.6m to 9m. The units come with access to concrete yards and can be linked to other available yard space/open storage. Welfare cabin is available and office accommodation can be provided, subject to negotiation.

#### **Key Features**

From 5.6 to 9m eaves height

Loading via 1 to 2 doors based on unit

Three phase power supply

Concrete floors

Further details available at potterspace.co.uk