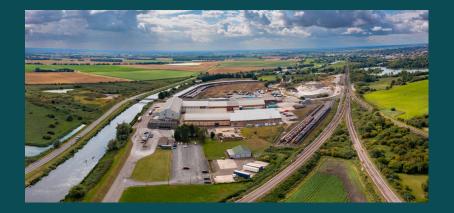

# Park

Potter Space Ely, is a multi-let industrial estate offering warehouse and open storage in Ely, approximately 15 miles north of Cambridge.

The property offers a rare opportunity to acquire from 9,500 sq ft to 86,000 sq ft of genuine economical storage and distribution space in a location which is beneficial for occupiers linked to the light industrial, agri-tech and agricultural engineering sectors.

The site offers industrial units, open storage land, office space and welfare facilities.