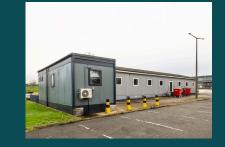

The site offers industrial units, open storage land, office space and welfare facilities.

### Features

Secure site with 24 hour monitored CCTV

Management team on site

60 parking spaces available on site

4 EV charging points on site

Access to welfare cabin

Option to negotiate office access

Option to negotiate concrete yard access

The five units benefit from a three phase power supply and concrete floors. The eaves heights range from 5.6m to 9m. The units come with access to concrete yards and can be linked to other available yard space/open storage. Welfare cabin is available and office accommodation can be provided, subject to negotiation.