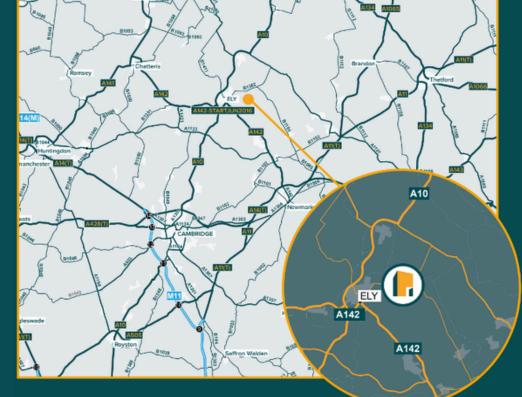

## Potter Space Ely

Queen Adelaide Way, Ely, Cambridgeshire, CB7 4UB

To Let Units 10 to 14 From 9,500 sq ft (882 sq m) to 86,000 sq ft (7,989 sq m)

Serving the south east of England, Potter Space Ely has excellent road and rail links with the port of Felixstowe just 79 miles away via the A14 and Cambridge 17 miles away via the A10. The business park has superb access to the Ely southern link road and major regional rail links, as well as being close to the A11, A14 and A1.

Close to M11, A14 and A1

2 miles from Ely train station

| Drive times* | Miles | Time           |
|--------------|-------|----------------|
| Cambridge    | 18.8  | 38 mins        |
| Huntingdon   | 24.4  | 40 mins        |
| Thetford     | 25.8  | 44 mins        |
| Peterborough | 32.2  | 54 mins        |
| London       | 80.2  | 1 hour 48 mins |

Map not to scale.

• AA Route Finder