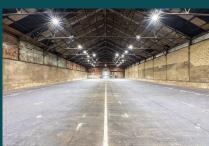

The five units benefit from a three phase power supply and concrete floors. The eaves heights range from 5.6m to 9m. The units come with access to concrete yards and can be linked to other available yard space/open storage. Welfare cabin is available and office accommodation can be provided, subject to negotiation.

#### **Key Features**

From 5.6 to 9m eaves height

Loading via 1 to 2 doors based on unit

Three phase power supply

Concrete floors

Further details available at potterspace.co.uk