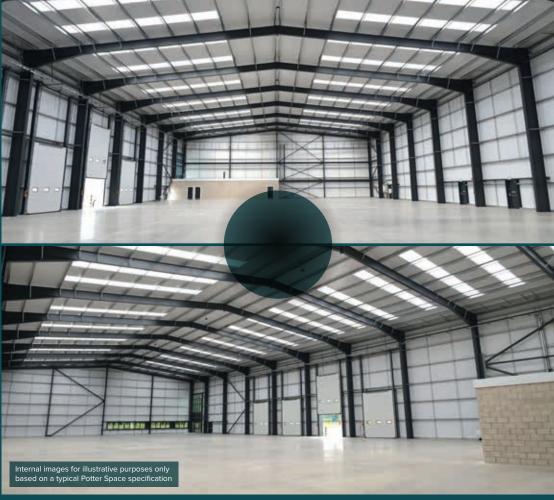

#### **ACCOMMODATION**

| Total     | 24,400 | 2,266 |
|-----------|--------|-------|
| Offices   | 1,500  | 139   |
| Warehouse | 22,900 | 2,127 |
|           | SQ FT  | SQ M  |

Eaves height of 10m

Gated and secure estate with CCTV

Loading via four electric ground level doors

47 parking spaces inc. 2 DDA spaces