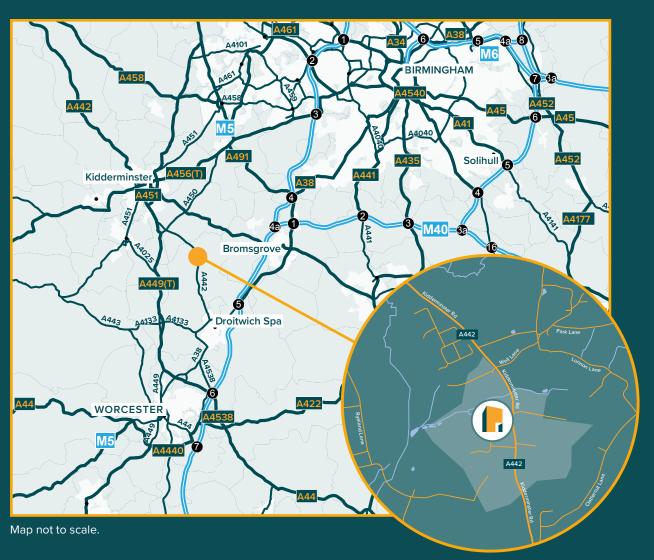

# A key location for business

| Drive times*     | Mile | Time                   |
|------------------|------|------------------------|
| Droitwich        | 5    | 10 minutes             |
| Junction 5 of M5 | 6    | 11 minutes             |
| Kidderminster    | 6    | 15 minutes             |
| Worcester        | 12   | 24 minutes             |
| Birmingham       | 20   | 41 minutes             |
| Wolverhampton    | 21   | 47 minutes             |
| Northampton      | 75   | 1 hour and 31 minutes  |
| Cardiff          | 90   | 1 hour and 46 minutes  |
| Manchester       | 100  | 2 hours and 6 minutes  |
| London           | 124  | 2 hours and 29 minutes |

Potter Space Droitwich is an established and highly popular industrial/distribution location serving the Midlands. The business park is strategically located in the heart of Worcestershire, approximately 6 miles from Junction 5 of the M5 Motorway. The site is within close proximity of Kidderminster and Worcester, providing a large labour pool, with Birmingham only a 45-minute drive away. The site is easily accessible by rail, with stations in Hartlebury and Droitwich, linking to Birmingham and London.