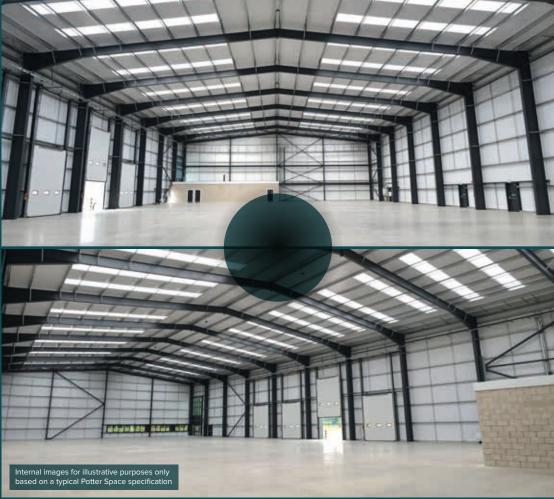

### Potter Space Droitwich

7 Kidderminster Rd, Cutnall Green, Droitwich WR9 ONS

Brand new, high quality warehouse space, approx 6 miles (11 mins) from junction 5 of the M5

# Site Plan

If you're looking for space to grow and flourish,

Potter Space Droitwich has everything you need and
more. It has easy access to motorway connections
and is within easy reach of Kidderminster, Worcester
and Birmingham.