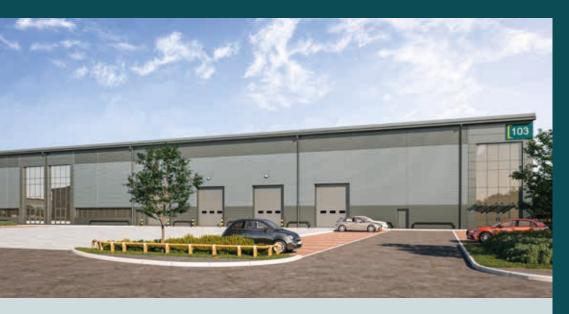

### **UNIT 103**

#### Available Winter 2024

#### **ACCOMMODATION**

| Total     | 24,400 | 2,266 |
|-----------|--------|-------|
| Offices   | 1,500  | 139   |
| Warehouse | 22,900 | 2,127 |
|           | SQ FT  | SQ M  |

Eaves height of 10m

Gated and secure estate with CCTV

Loading via four electric ground level doors

47 parking spaces inc. 2 DDA spaces