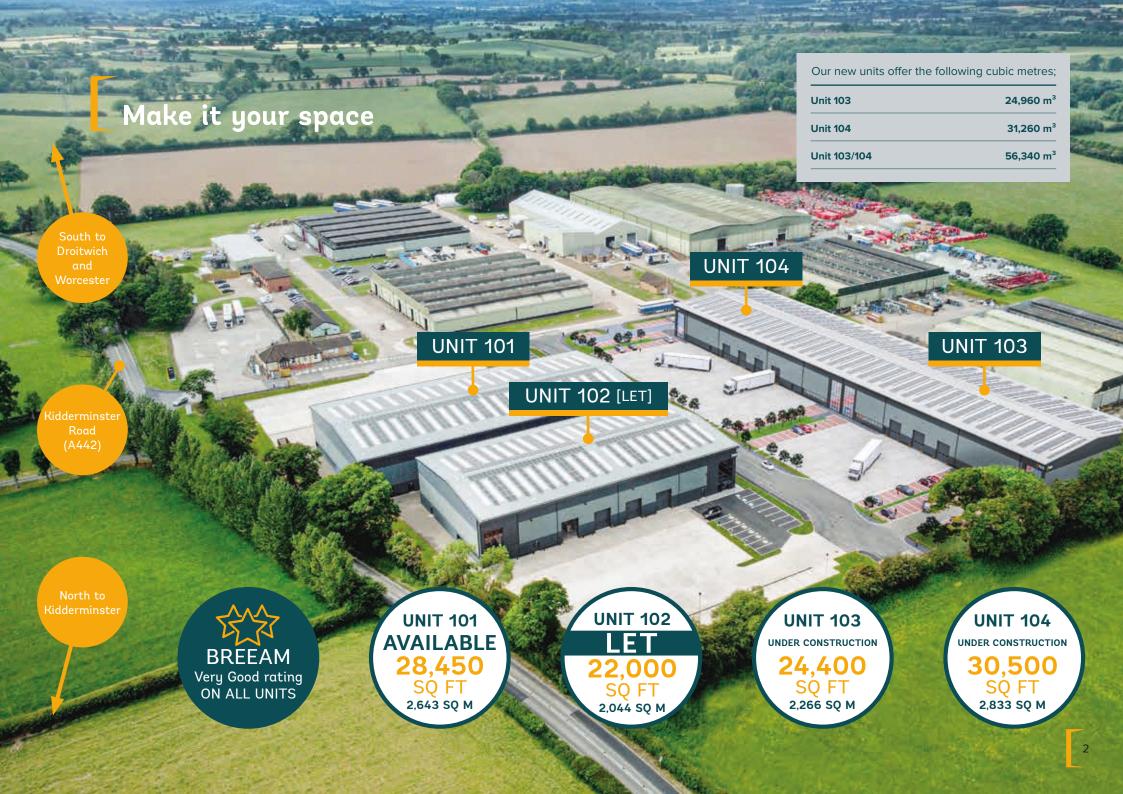

# Site Plan

If you're looking for space to grow and flourish,

Potter Space Droitwich has everything you need and
more. It has easy access to motorway connections
and is within easy reach of Kidderminster, Worcester
and Birmingham.

### **UNIT 103**

#### **ACCOMMODATION**

| Total     | 24,400 | 2,266 |
|-----------|--------|-------|
| Offices   | 1,500  | 139   |
| Warehouse | 22,900 | 2,127 |
|           | SQ FT  | SQ M  |

Eaves height of 10m

Gated and secure estate with CCTV

# UNIT 104 Available Winter 2024

#### **ACCOMMODATION**

| Total     | 30,500 | 2,833 |
|-----------|--------|-------|
| Offices   | ТВС    | ТВС   |
| Warehouse | 30,500 | 2,833 |
|           | SQ FT  | SQ M  |

Eaves height of 10m

with CCTV