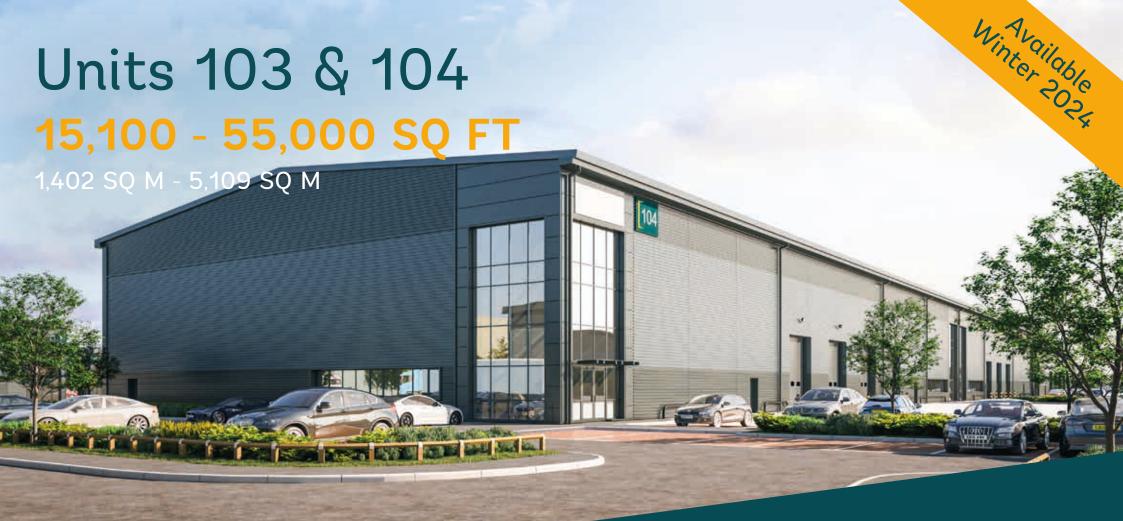

### Potter Space Droitwich

7 Kidderminster Rd, Cutnall Green, Droitwich WR9 ONS

Brand new, high quality warehouse space, approx 6 miles (11 mins) from junction 5 of the M5



# Site Plan

If you're looking for space to grow and flourish,

Potter Space Droitwich has everything you need and
more. It has easy access to motorway connections
and is within easy reach of Kidderminster, Worcester
and Birmingham.





CURRENT CUSTOMERS ON OUR SITE INCLUDE...













### Sustainability



#### BREEAM Very Good rating

Approved for quality, performance and sustainability



# LED office lighting

Smart LED lighting systems to all office areas



# EV charging

All units will incorporate EV charging points



# Water efficiency

Low flow taps and cisterns



# Renewable energy

All units wi