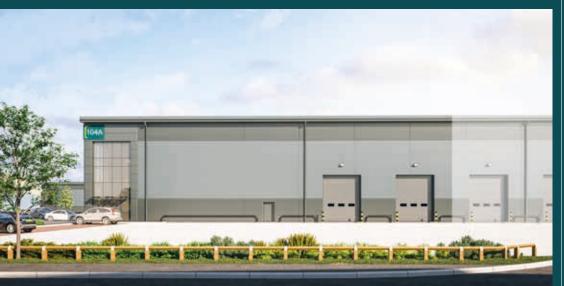

### UNIT 104A Available Winter 2024

#### **ACCOMMODATION**

|           | SQ FT  | SQ M  |
|-----------|--------|-------|
| Warehouse | 15,200 | 1,402 |
| Offices   | ТВС    | ТВС   |
| Total     | 15,200 | 1,402 |

Gated and Floor loading 50 KN/M sq secure estate with CCTV

29 parking spaces inc. 2 DDA spaces and EV charging