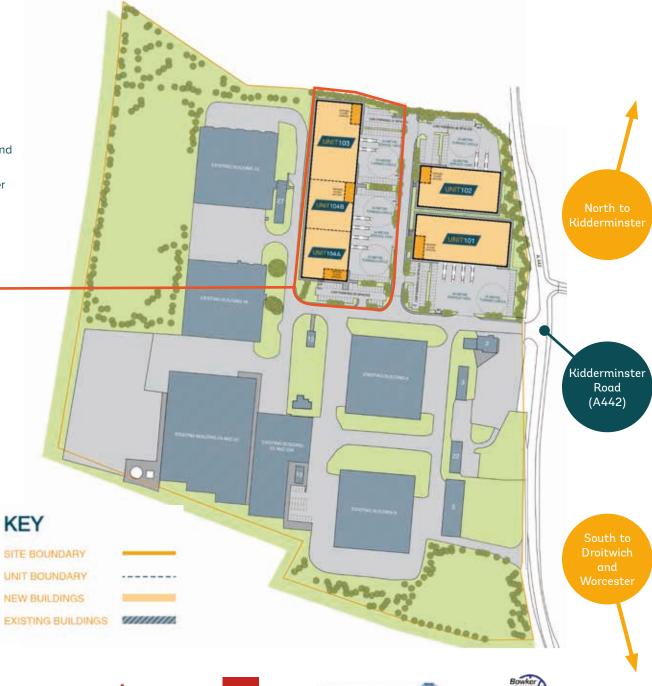

# Site Plan

If you're looking for space to grow and flourish,

Potter Space Droitwich has everything you need and
more. It has easy access to motorway connections
and is within easy reach of Kidderminster, Worcester
and Birmingham.

Potter Space Droitwich is an established and highly popular industrial/distribution location serving the Midlands. The business park is strategically located in the heart of Worcestershire, approximately 6 miles from Junction 5 of the M5 Motorway. The site is within close proximity of Kidderminster and Worcester, providing a large labour pool, with Birmingham only a 45-minute drive away. The site is easily accessible by rail, with stations in Hartlebury and Droitwich, linking to Birmingham and London.