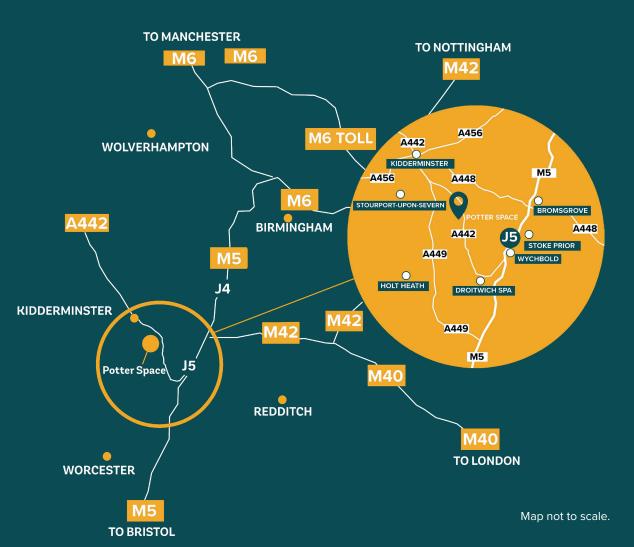

## A key location for business

| Drive times*     | Mile | Time                   |
|------------------|------|------------------------|
| Droitwich        | 5    | 10 minutes             |
| Junction 5 of M5 | 6    | 11 minutes             |
| Kidderminster    | 6    | 15 minutes             |
| Worcester        | 12   | 24 minutes             |
| Birmingham       | 20   | 41 minutes             |
| Wolverhampton    | 21   | 47 minutes             |
| Northampton      | 75   | 1 hour and 31 minutes  |
| Cardiff          | 90   | 1 hour and 46 minutes  |
| Manchester       | 100  | 2 hours and 6 minutes  |
| London           | 124  | 2 hours and 29 minutes |

Potter Space Droitwich is an established and highly popular industrial/distribution location serving the Midlands. The business park is strategically located in the heart of Worcestershire, approximately 6 miles from Junction 5 of the M5 Motorway. The site is within close proximity of Kidderminster and Worcester, providing a large labour pool, with Birmingham only a 45-minute drive away. The site is easily accessible by rail, with stations in Hartlebury and Droitwich, linking to Birmingham and London.