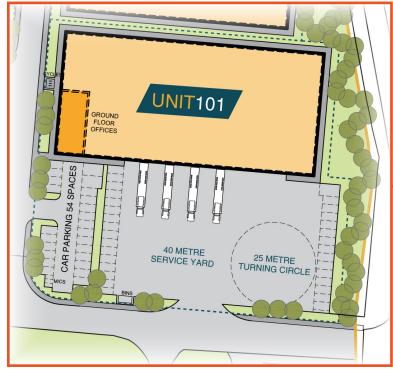

## UNIT 101 Available Now

#### **ACCOMMODATION**

SQ FT
Warehouse 27,000
Offices 1,450
Total 28,450
(2,643 SQ M)

rating

of 10m