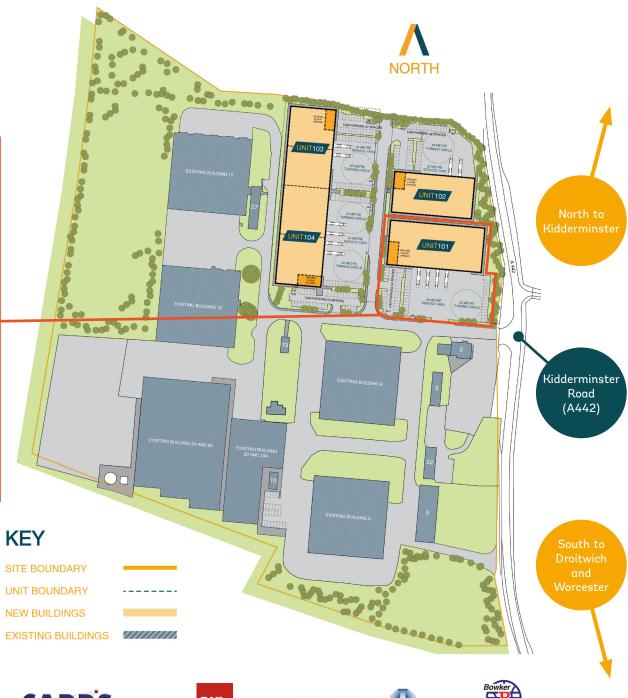

## Site Plan

CURRENT CUSTOMERS ON OUR SITE INCLUDE...

Potter Space Droitwich is an established and highly popular industrial/distribution location serving the Midlands. The business park is strategically located in the heart of Worcestershire, approximately 6 miles from Junction 5 of the M5 Motorway. The site is within close proximity of Kidderminster and Worcester, providing a large labour pool, with Birmingham only a 45-minute drive away. The site is easily accessible by rail, with stations in Hartlebury and Droitwich, linking to Birmingham and London.