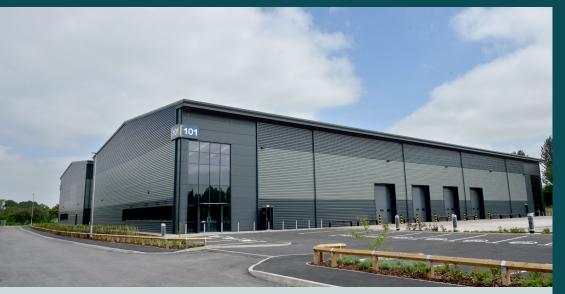

# Unit 101 Now Available To Let 28,450 SQ FT (2,643 SQ M)





### Potter Space Droitwich

7 Kidderminster Rd, Cutnall Green, Droitwich WR9 ONS

Brand new, high quality warehouse space, approx. 6 miles (11 mins) from junction 5 of the M5

## Site Plan





CURRENT CUSTOMERS ON OUR SITE INCLUDE...













## UNIT 101 Available Now



#### **ACCOMMODATION**

SQ FT
Warehouse 27,000
Offices 1,450
Total 28,450
(2,643 SQ M)





rating





of 10m











## Potter Space Droitwich

## A key location for business



| Drive times*     | Mile | Time                   |
|------------------|------|------------------------|
| Droitwich        | 5    | 10 minutes             |
| Junction 5 of M5 | 6    | 11 minutes             |
| Kidderminster    | 6    | 15 minutes             |
| Worcester        | 12   | 24 minutes             |
| Birmingham       | 20   | 41 minutes             |
| Wolverhampton    | 21   | 47 minutes             |
| Northampton      | 75   | 1 hour and 31 minutes  |
| Cardiff          | 90   | 1 hour and 46 minutes  |
| Manchester       | 100  | 2 hours and 6 minutes  |
| London           | 124  | 2 ho