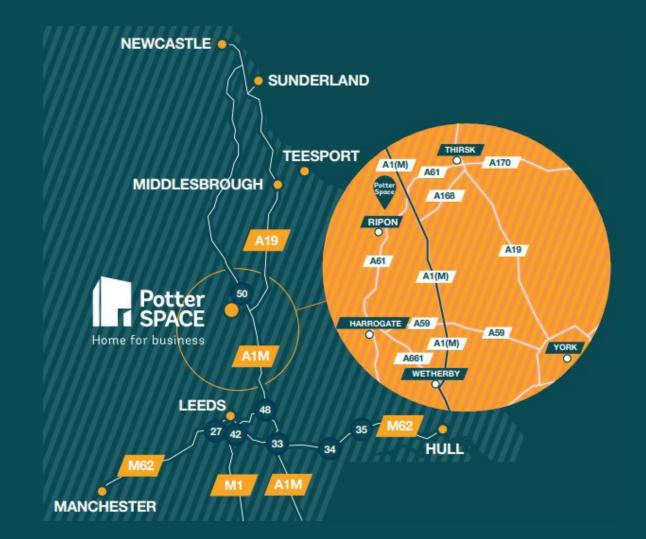

# Location

Close to Junction 50 of the A1(M) corridor and within easy reach of York, Harrogate, Leeds and the North East.

| DRIVE TIMES*   | MILES | TIME                   |
|----------------|-------|------------------------|
| Leeds          | 28    | 45 minutes             |
| Middlesborough | 37    | 51 minutes             |
| Newcastle      | 68    | 1 hour and 15 minutes  |
| Sheffield      | 71    | 1 hour and 19 minutes  |
| Hull           | 83    | 1 hour and 30 minutes  |
| Carlisle       | 95    | 2 hours                |
| Edinburgh      | 188   | 3 hours and 47 minutes |
| London         | 224   | 4 hours and 10 minute  |
|                |       |                        |

\*AA Route Finder

The nearest train station is 13 miles in Thirsk with direct services to Middlesborough, York, Leeds, Manchester and London King's Cross.