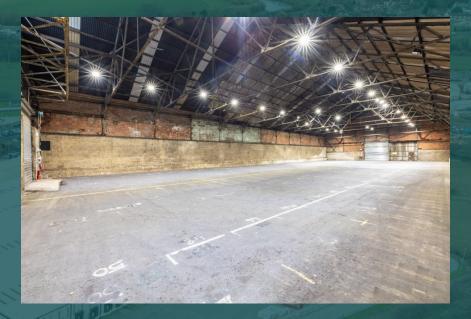

# Unit 12

| ACCOMMODATION | SQ FT  | SQ M  |
|---------------|--------|-------|
| Warehouse     | 15,867 | 1,474 |
| Total         | 15,867 | 1,474 |

Further details available at **here.** 

### Key Features

9m eaves height

Close to M11, A14 and A1

Available immediately

Access to welfare facilities

Concrete yard access available

Loading via 2 doors

Three phase power supply