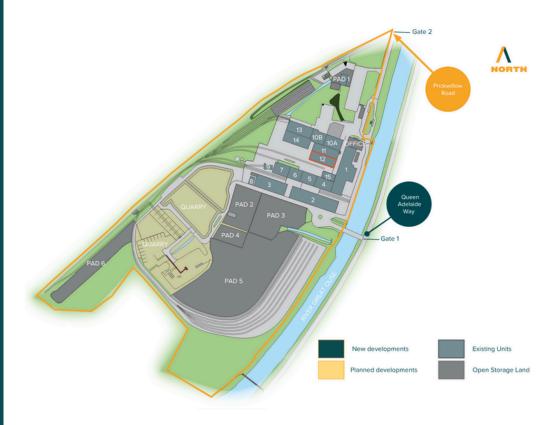

## The site

Potter Space Ely, is a multi-let industrial estate offering warehouse and open storage in Ely, approximately 15 miles north of Cambridge.

The property offers a rare opportunity to acquire from 1,900 sq ft to 15,784 sq ft of genuine economical storage and distribution space in a location which is beneficial for occupiers linked to the light industrial, agri-tech and agricultural engineering sectors.