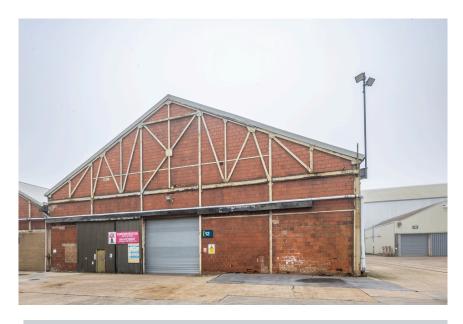

# Potter Space Ely

Queen Adelaide Way, Ely, Cambridgeshire, CB7 4UB

Unit 12 available 15,867 sq ft

# Unit 12

| ACCOMMODATION | SQ FT  | SQ M  |
|---------------|--------|-------|
| Warehouse     | 15,867 | 1,474 |
| Total         | 15,867 | 1,474 |

Further details available at **here.** 

### Key Features

9m eaves height

Close to M11, A14 and A1

Available immediately

Access to welfare facilities

Concrete yard access available

Loading via 2 doors

Three phase power supply