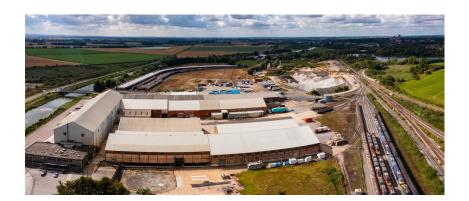

## The site

Potter Space Ely, is a multi-let industrial estate offering warehouse and open storage in Ely, approximately 15 miles north of Cambridge.

The property offers a rare opportunity to acquire from 1,900 sq ft to 15,784 sq ft of genuine economical storage and distribution space in a location which is beneficial for occupiers linked to the light industrial, agri-tech and agricultural engineering sectors.