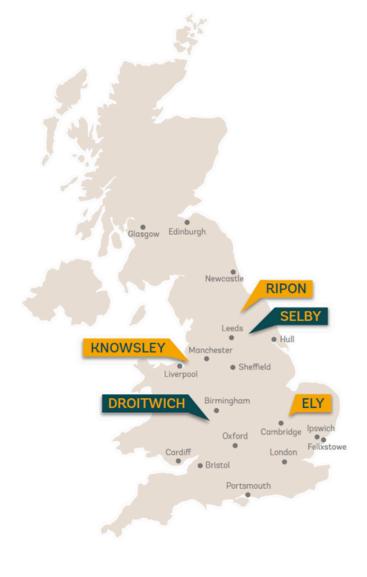

## The site

Potter Space Ely, is a multi-let industrial estate offering warehouse and open storage in Ely, approximately 15 miles north of Cambridge.

The property offers a rare opportunity to acquire from 1,900 sq ft to 15,784 sq ft of genuine economical storage and distribution space in a location which is beneficial for occupiers linked to the light industrial, agri-tech and agricultural engineering sectors.

## Location

Serving the south east of England, Potter Space Ely has excellent road and rail links with the port of Felixstowe just 79 miles away via the A14 and Cambridge 17 miles away via the A10.

The business park has superb access to the Ely southern link road and major regional rail links, as well as being close to the A11, A14 and A1.