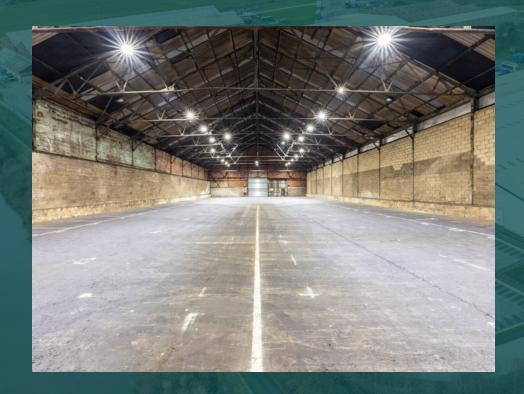

# Unit 12

| ACCOMMODATION | SQ FT  | SQ M  |
|---------------|--------|-------|
| Warehouse     | 15,867 | 1,474 |
| Total         | 15,867 | 1,474 |

Further details available at **here.** 

### Key Features

9m eaves height

Close to M11, A14 and A1

Available immediately

Access to welfare facilities

Concrete yard access available

Loading via 2 doors

Three phase power supply