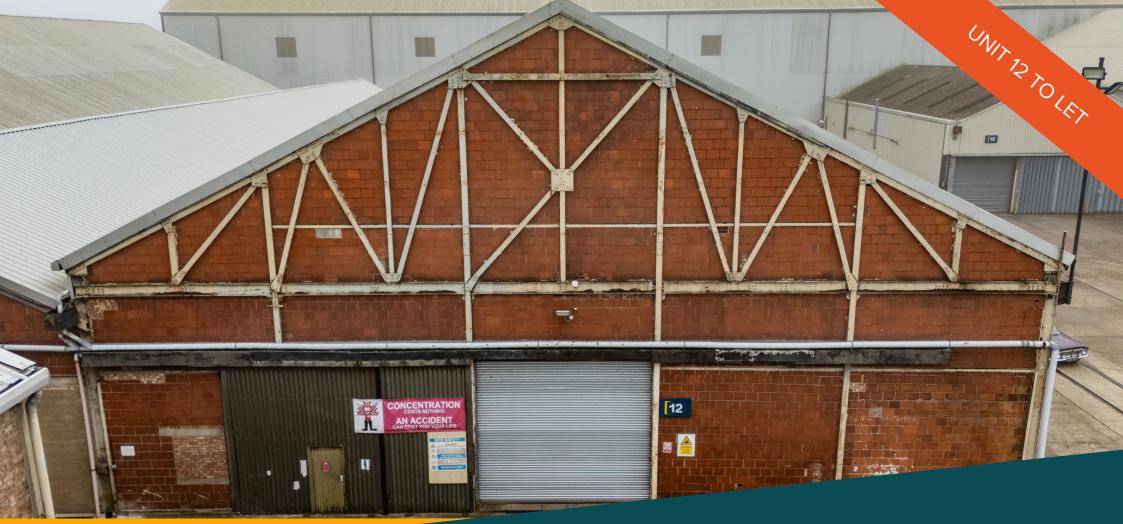

# Potter Space Ely

Queen Adelaide Way, Ely, Cambridgeshire, CB7 4UB

Unit 12 available 15,867 sq ft

# Unit 12

| ACCOMMODATION | SQ FT  | SQ M  |
|---------------|--------|-------|
| Warehouse     | 15,867 | 1,474 |
| Total         | 15,867 | 1,474 |

Further details available at **here.** 

### Key Features

9m eaves height

Close to M11, A14 and A1

Available immediately

Access to welfare facilities

Concrete yard access available

Loading via 2 doors

Three phase power supply