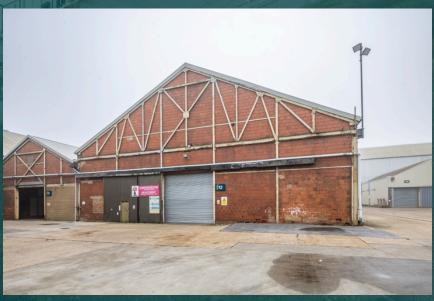

# Potter Space Ely

Queen Adelaide Way, Ely, Cambridgeshire, CB7 4UB

Unit 12 available 15,867 sq ft

# Unit 12

| ACCOMMODATION | SQ FT  | SQ M  |
|---------------|--------|-------|
| Warehouse     | 15,867 | 1,474 |
| Total         | 15,867 | 1,474 |

Further details available at **here.** 

### Key Features

9m eaves height

Close to M11, A14 and A1

Available immediately

Access to welfare facilities

Concrete yard access available

Loading via 2 doors

Three phase power supply