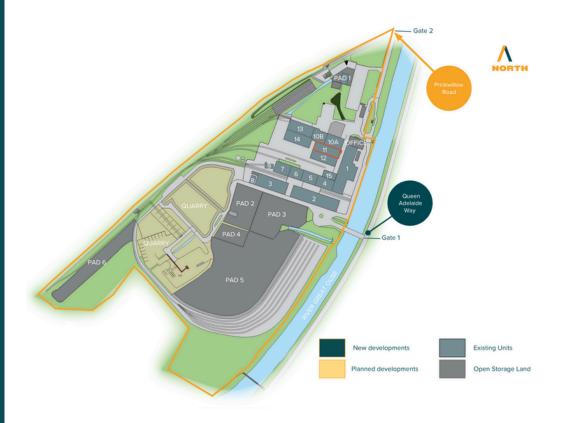

### The site

Potter Space Ely, is a multi-let industrial estate offering warehouse and open storage in Ely, approximately 15 miles north of Cambridge.

The property offers a rare opportunity to acquire from 1,900 sq ft to 15,784 sq ft of genuine economical storage and distribution space in a location which is beneficial for occupiers linked to the light industrial, agri-tech and agricultural engineering sectors.