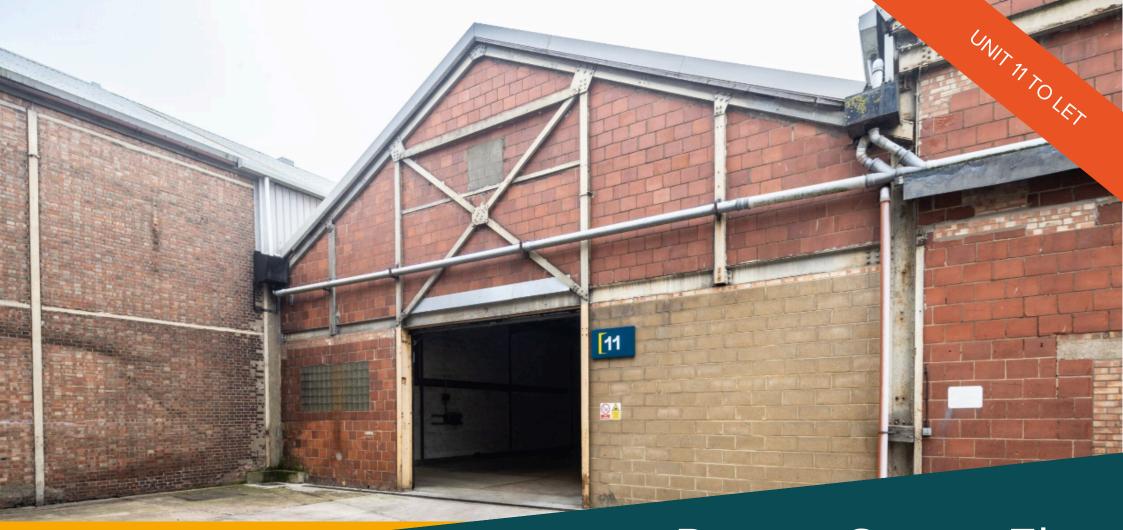

# Potter Space Ely

Queen Adelaide Way, Ely, Cambridgeshire, CB7 4UB

Unit 11 available 9,575 sq ft

## Unit 11

| ACCOMMODATION | SQ FT | SQ M |
|---------------|-------|------|
| Warehouse     | 9,577 | 890  |
| Total         | 9,577 | 890  |

Further details available at **here.** 

### Key Features

9m eaves height

Close to M11, A14 and A1

Available immediately

Access to welfare facilities

Concrete yard access available

Loading via 1 door

Three phase power supply