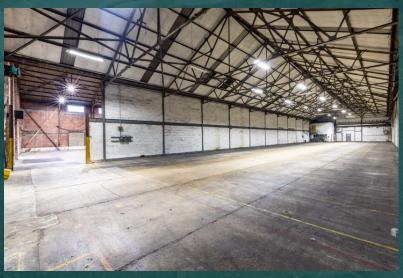

# Potter Space Ely

Queen Adelaide Way, Ely, Cambridgeshire, CB7 4UB

Unit 11 available 9,575 sq ft

## Unit 11

| ACCOMMODATION | SQ FT | SQ M |
|---------------|-------|------|
| Warehouse     | 9,577 | 890  |
| Total         | 9,577 | 890  |

Further details available at **here.** 

### Key Features

9m eaves height

Close to M11, A14 and A1

Available immediately

Access to welfare facilities

Concrete yard access available

Loading via 1 door

Three phase power supply