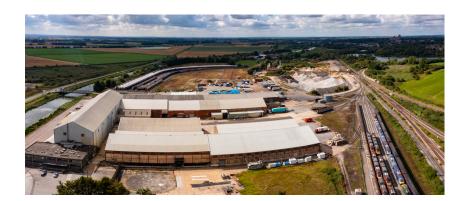

### The site

Potter Space Ely, is a multi-let industrial estate offering warehouse and open storage in Ely, approximately 15 miles north of Cambridge.

The property offers a rare opportunity to acquire from 1,900 sq ft to 15,784 sq ft of genuine economical storage and distribution space in a location which is beneficial for occupiers linked to the light industrial, agri-tech and agricultural engineering sectors.