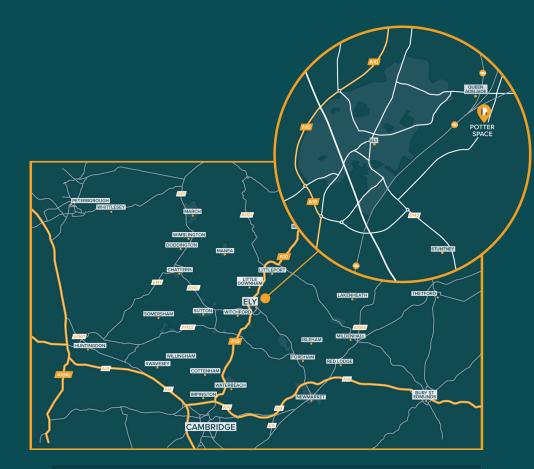

## Location

Serving the south east of England, Potter Space Ely has excellent road and rail links with the port of Felixstowe just 79 miles away via the A14 and Cambridge 17 miles away via the A10.

The business park has superb access to the Ely southern link road and major regional rail links, as well as being close to the A11, A14 and A1.

Prime location

A10 & A142 road access

| Drive times* | Miles | Time           |
|--------------|-------|----------------|
| Cambridge    | 18.8  | 38 mins        |
| Huntingdon   | 24.4  | 40 mins        |
| Thetford     | 25.8  | 44 mins        |
| Peterborough | 32.2  | 54 mins        |
| London       | 80.2  | 1 hour 48 mins |