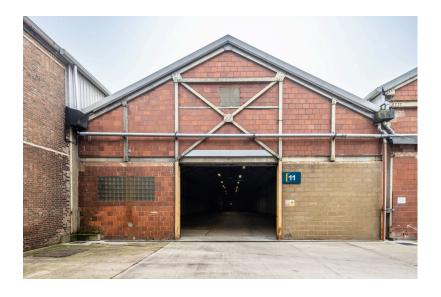

# Potter Space Ely

Queen Adelaide Way, Ely, Cambridgeshire, CB7 4UB

Unit 11 available 9,575 sq ft

## Unit 11

| ACCOMMODATION | SQ FT | SQ M |
|---------------|-------|------|
| Warehouse     | 9,577 | 890  |
| Total         | 9,577 | 890  |

Further details available at **here.** 

### Key Features

9m eaves height

Close to M11, A14 and A1

Available immediately

Access to welfare facilities

Concrete yard access available

Loading via 1 door

Three phase power supply