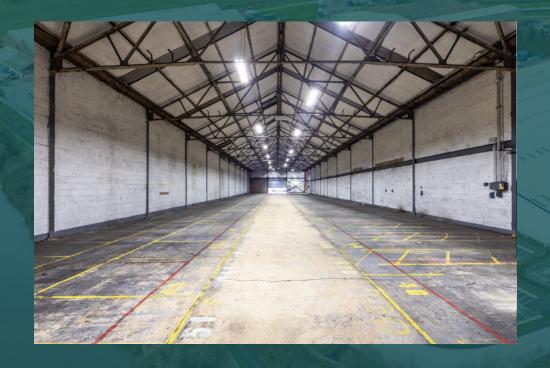

## Unit 11

| ACCOMMODATION | SQ FT | SQ M |
|---------------|-------|------|
| Warehouse     | 9,577 | 890  |
| Total         | 9,577 | 890  |

Further details available at **here.** 

### Key Features

9m eaves height

Close to M11, A14 and A1

Available immediately

Access to welfare facilities

Concrete yard access available

Loading via 1 door

Three phase power supply