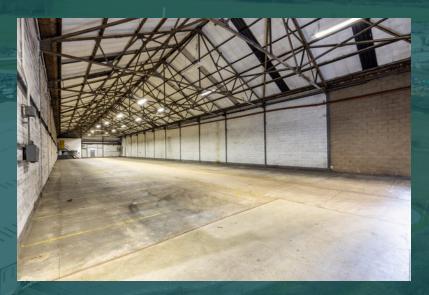

## Unit 11

| ACCOMMODATION | SQ FT | SQ M |
|---------------|-------|------|
| Warehouse     | 9,577 | 890  |
| Total         | 9,577 | 890  |

Further details available at **here.** 

### Key Features

9m eaves height

Close to M11, A14 and A1

Available immediately

Access to welfare facilities

Concrete yard access available

Loading via 1 door

Three phase power supply