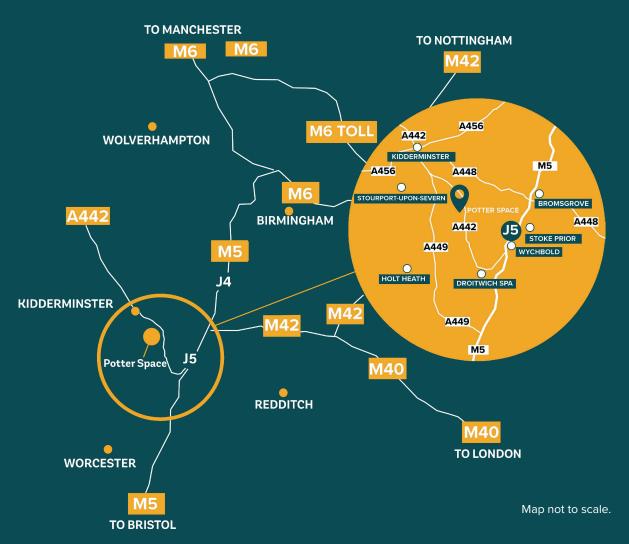

### Potter Space Droitwich A key location for business

| Drive times*      | Mile | Time                   |  |
|-------------------|------|------------------------|--|
| Droitwich         | 5    | 10 minutes             |  |
| Junction 5 of M5  | 6    | 11 minutes             |  |
| Kidderminster     | 6    | 15 minutes             |  |
| Worcester         | 12   | 24 minutes             |  |
| Birmingham        | 20   | 41 minutes             |  |
| Wolverhampton     | 21   | 47 minutes             |  |
| Northampton       | 75   | 1 hour and 31 minutes  |  |
| Cardiff           | 90   | 1 hour and 46 minutes  |  |
| Manchester        | 100  | 2 hours and 6 minutes  |  |
| London            | 124  | 2 hours and 29 minutes |  |
| * AA Route Finder |      |                        |  |

Potter Space Droitwich is an established and highly popular industrial/ distribution location serving the Midlands. The business park is strategically located in the heart of Worcestershire, approximately 6 miles from Junction 5 of the M5 Motorway. The site is within close proximity of Kidderminster and Worcester, providing a large labour pool, with Birmingham only a 45-minute drive away. The site is easily accessible by rail, with stations in Hartlebury and Droitwich, linking to Birmingham and London.