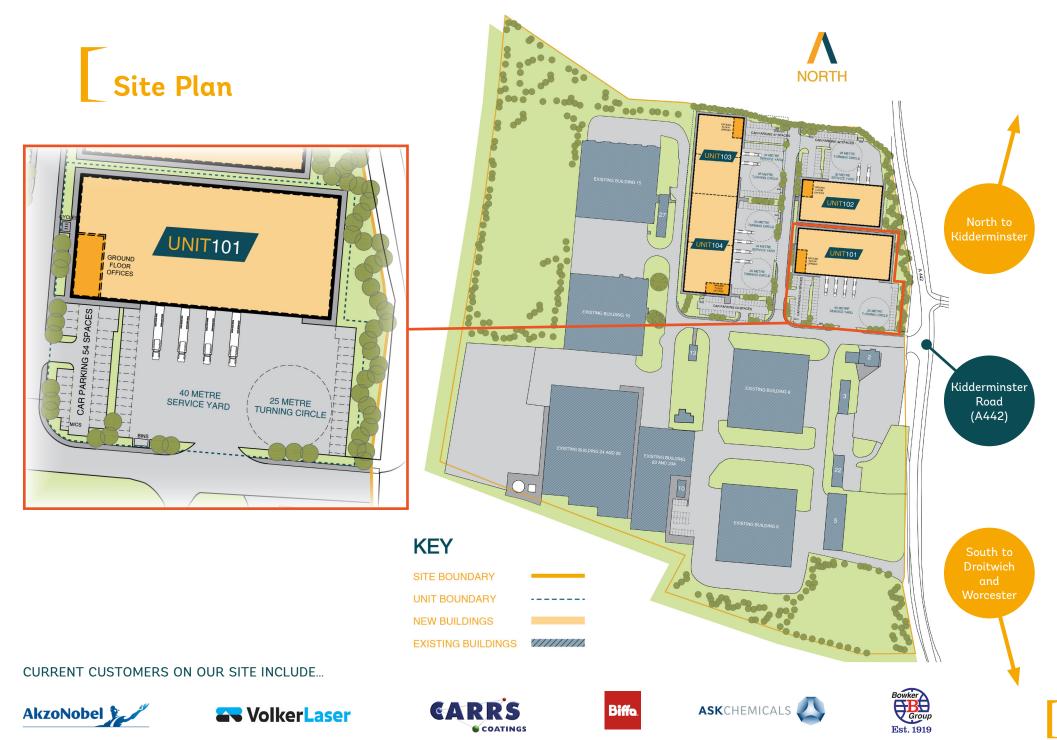

# Unit 101 28,450 SQ FT (2,643 SQ M)

101

### ACCOMMODATION

|           | SQ FT  | SQ M  |
|-----------|--------|-------|
| Warehouse | 27,000 | 2,508 |
| Offices   | 1,450  | 135   |
| Total     | 28,450 | 2,643 |

BREEAM

Very Good

rating

of 10m

Total plot size 1.98 acres

secure estate with CCTV

Floor loading 50 KN/M sq

54 parking spaces inc. 3 DDA spaces

<u>e\_</u>

6 EV charging points