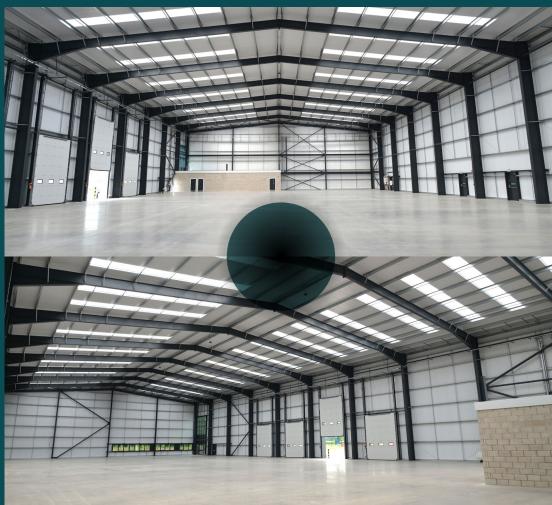

### ACCOMMODATION

|           | SQ FT  | SQ M  |
|-----------|--------|-------|
| Warehouse | 27,000 | 2,508 |
| Offices   | 1,450  | 135   |
| Total     | 28,450 | 2,643 |

BREEAM

Very Good

rating

of 10m

Total plot size 1.98 acres

secure estate with CCTV

Floor loading 50 KN/M sq

54 parking spaces inc. 3 DDA spaces

<u>e\_</u>

6 EV charging points