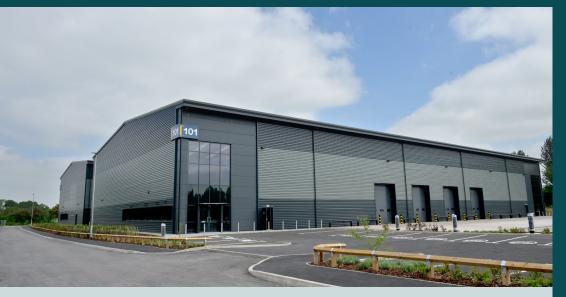

# Unit 101 28,450 SQ FT (2,643 SQ M)

101

### **Potter Space Droitwich**

Now Tole

7 Kidderminster Rd, Cutnall Green, Droitwich WR9 ONS



Brand new, high quality warehouse / manufacturing space, approx. 6 miles (11 mins) from junction 5 of the M5



## UNIT 101 Available Now



### ACCOMMODATION

|           | SQ FT  | SQ M  |
|-----------|--------|-------|
| Warehouse | 27,000 | 2,508 |
| Offices   | 1,450  | 135   |
| Total     | 28,450 | 2,643 |





BREEAM

Very Good

rating





of 10m

Total plot size 1.98 acres



secure estate with CCTV



Floor loading 50 KN/M sq





54 parking spaces inc. 3 DDA spaces

<u>e\_</u>



6 EV charging points

### Potter Space Droitwich A key location for business



| Drive times*      | Mile | Time                   |  |
|-------------------|------|------------------------|--|
| Droitwich         | 5    | 10 minutes             |  |
| Junction 5 of M5  | 6    | 11 minutes             |  |
| Kidderminster     | 6    | 15 minutes             |  |
| Worcester         | 12   | 24 minutes             |  |
| Birmingham