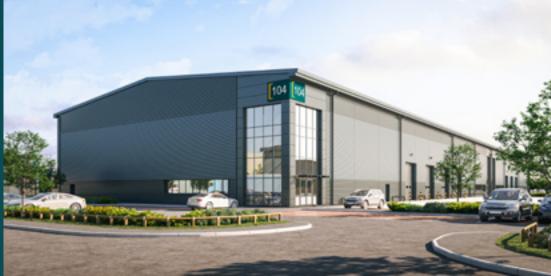

### UNIT 104 Available Spring 2024

### **ACCOMMODATION**

|                                            | SQ FT        |
|--------------------------------------------|--------------|
| Warehouse (Can be split from 12,000 sq ft) | 29,000       |
| Offices                                    | 1,500        |
| Total                                      | 30,500       |
|                                            | (2,834 SQ M) |

with CCTV

Very Good rating

Total plot size Eaves height Gated and Floor loading Loading via four 59 parking 1.82 acres

of 10m

secure estate 50 KN/M sq electric ground

level doors

spaces inc. 4 DDA spaces