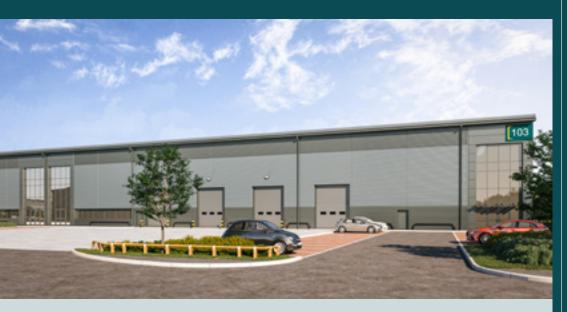

### UNIT 103 Available Spring 2024

### **ACCOMMODATION**

|                                            | SQ FT        |
|--------------------------------------------|--------------|
| Warehouse (Can be split from 12,000 sq ft) | 22,500       |
| Offices                                    | 1,500        |
| Total                                      | 24,000       |
|                                            | (2,230 SQ M) |

rating

Total plot size Eaves height of 10m

Gated and secure estate 50 KN/M sq electric ground

level doors

DDA spaces

spaces inc. 2