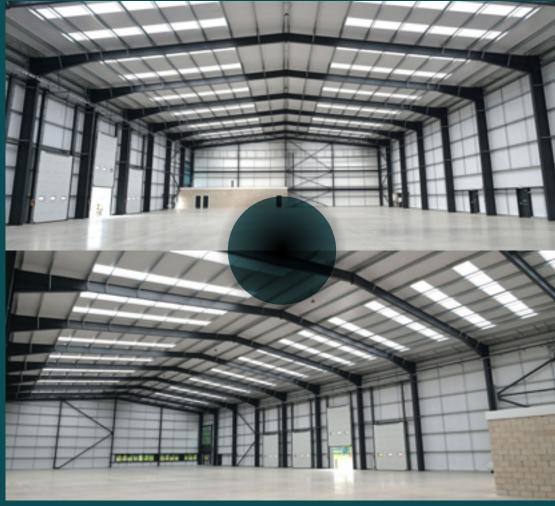

### Make it your space

 Unit 101
 31,730 m³

 Unit 102
 24,320 m³

 Unit 103
 27,313 m³

 Unit 104
 34,128 m³

## UNIT 101 Available Now

### **ACCOMMODATION**

SQ FT Warehouse 27,000 Offices 1,450 **Total** 28,450 (2,643 SQ M)

Very Good rating

Total plot size 1.98 acres

Eaves height of 10m

Gated and secure estate with CCTV

Floor loading 50 KN/M sq

Loading via four electric ground level doors

54 parking spaces inc. 3 DDA spaces