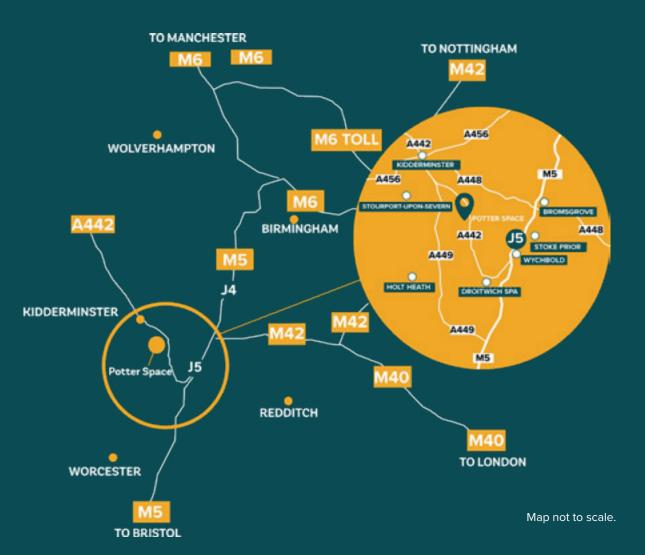

# A key location for business

| Drive times*     | Mile | Time                   |  |
|------------------|------|------------------------|--|
| Droitwich        | 5    | 10 minutes             |  |
| Junction 5 of M5 | 6    | 11 minutes             |  |
| Kidderminster    | 6    | 15 minutes             |  |
| Worcester        | 12   | 24 minutes             |  |
| Birmingham       | 20   | 41 minutes             |  |
| Wolverhampton    | 21   | 47 minutes             |  |
| Northampton      | 75   | 1 hour and 31 minutes  |  |
| Cardiff          | 90   | 1 hour and 46 minutes  |  |
| Manchester       | 100  | 2 hours and 6 minutes  |  |
| London           | 124  | 2 hours and 29 minutes |  |

Potter Space Droitwich is an established and highly popular industrial/distribution location serving the Midlands. The business park is strategically located in the heart of Worcestershire, approximately 6 miles from Junction 5 of the M5 Motorway. The site is within close proximity of Kidderminster and Worcester, providing a large labour pool, with Birmingham only a 45-minute drive away. The site is easily accessible by rail, with stations in Hartlebury and Droitwich, linking to Birmingham and London.