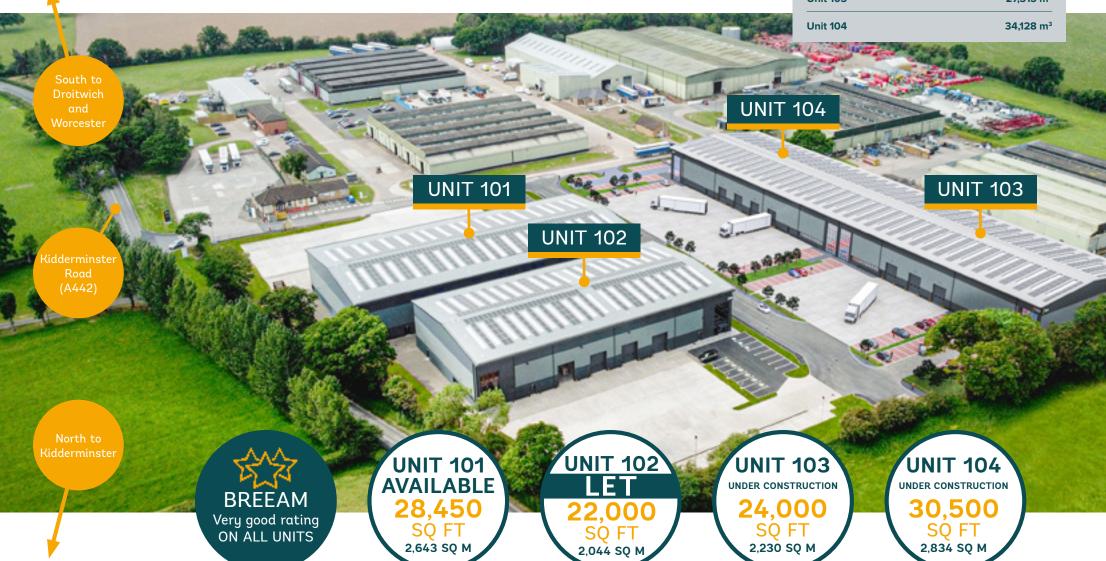

### Make it your space

 Unit 101
 31,730 m³

 Unit 102
 24,320 m³

 Unit 103
 27,313 m³

 Unit 104
 34,128 m³

## UNIT 101 Available Now

### **ACCOMMODATION**

SQ FT Warehouse 27,000 Offices 1,450 **Total** 28,450 (2,643 SQ M)

Very Good rating

Total plot size 1.98 acres

Eaves height of 10m

Gated and secure estate with CCTV

Floor loading 50 KN/M sq

### UNIT 103 Available Spring 2024

### **ACCOMMODATION**

|                                            | SQ FT        |
|--------------------------------------------|--------------|
| Warehouse (Can be split from 12,000 sq ft) | 22,500       |
| Offices                                    | 1,500        |
| Total                                      | 24,000       |
|                                            | (2,230 SQ M) |

### UNIT 104 Available Spring 2024

### **ACCOMMODATION**

|                                            | SQ FT        |
|--------------------------------------------|--------------|
| Warehouse (Can be split from 12,000 sq ft) | 29,000       |
| Offices                                    | 1,500        |
| Total                                      | 30,500       |
|                                            | (2,834 SQ M) |