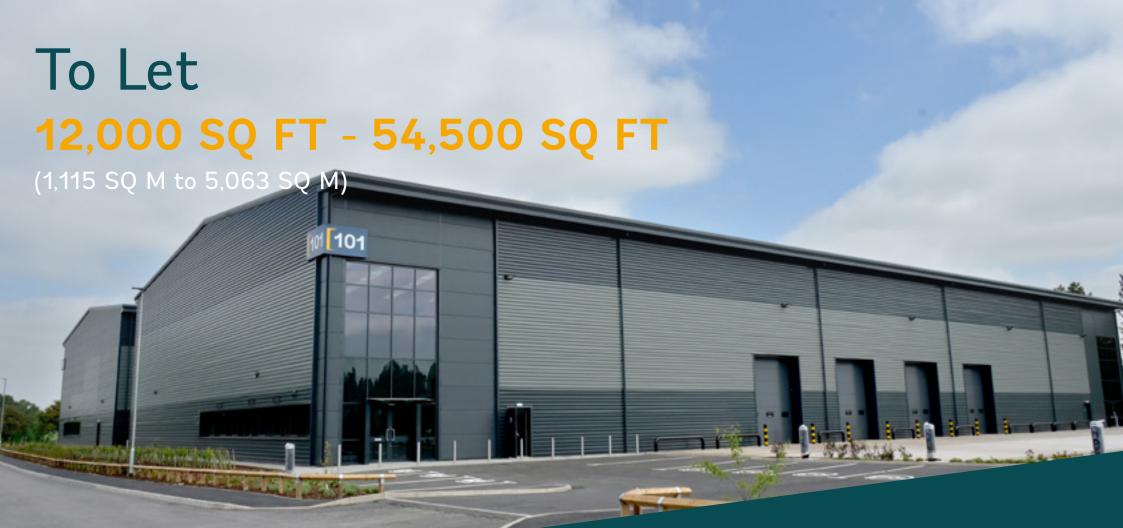

### Potter Space Droitwich

7 Kidderminster Rd, Cutnall Green, Droitwich WR9 ONS

Brand new, high quality warehouse space, approx 6 miles (11 mins) from junction 5 of the M5

## UNIT 101 Available Now