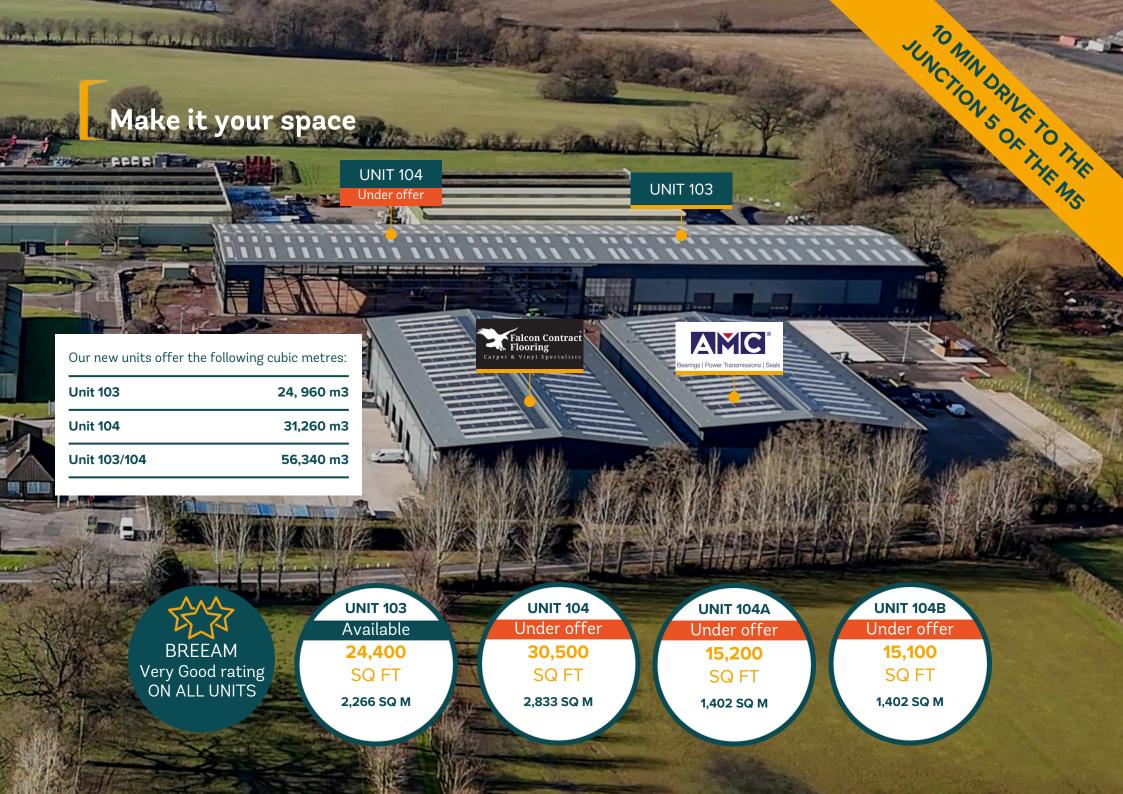

## Site Plan

If you are looking for space to grow and flourish, Potter Space Droitwich has everything you need and more. It has easy access to motorway connections and is within easy reach of Kidderminster, Worcester and Birmingham.

## UNIT 103 Available now

### **ACCOMMODATION**

 SQ FT
 SQ M

 Warehouse
 22,900
 2,127

 Offices
 1,500
 139

 Total
 24,400
 2,266

# UNIT 104 Available Summer 2025

### **ACCOMMODATION**

 SQ FT
 SQ M

 Warehouse
 30,500
 2,833

 Offices
 TBC
 TBC

 Total
 30,500
 2,833

UNDER OFFER