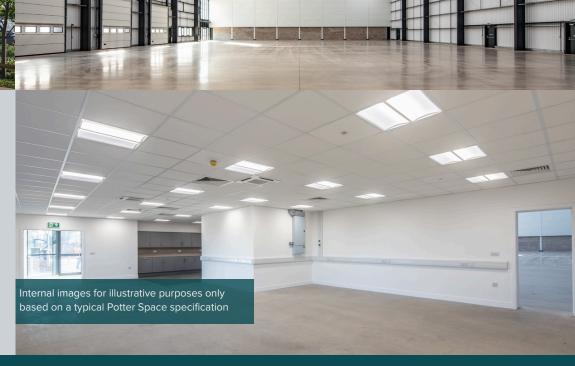

# Potter Space Droitwich

7 Kidderminster Rd, Cutnall Green, Droitwich WR9 0NS

Brand new, high quality warehouse space, approx 6 miles (10 mins) from junction 5 of the M5

# Space for sustainability

#### **BREEAM Very Good**

Approved for quality, performance and sustainability

#### **EV** Charging

All units will incorporate EV charging points

#### Renewable Energy

All units will incorporate solar panels to the roofs

#### **Air Permeability**

Heat loss in colder months is minimised and below the required standards

#### **LED office Lighting**

Smart LED lighting systems to all office areas

#### Water efficiency

Low flow taps and cisterns

#### **Efficient Insulation**

Higher than required levels of roof, wall and glazing insulation

#### **Sustainable Draining System**

Balancing ponds utilised for surface water drainage