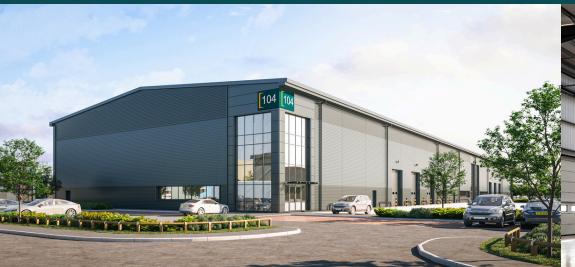

# Potter Space Droitwich

7 Kidderminster Rd, Cutnall Green, Droitwich WR9 0NS

Brand new, high quality warehouse space, approx 6 miles (10 mins) from junction 5 of the M5

Potter Space Droitwich is an established and highly popular industrial/distribution location serving the Midlands. The business park is strategically located in the heart of Worcestershire, approximately 6 miles from Junction 5 of the M5 Motorway. The site is within close proximity of Kidderminster and Worcester, providing a large labour pool, with Birmingham only a 41-minute drive away. The site is easily accessible by rail, with stations in Hartlebury and Droitwich, linking to Birmingham and London.