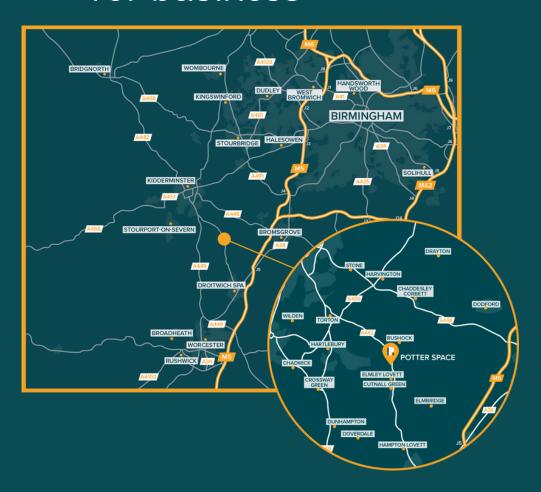

## Site Plan

If you are looking for space to grow and flourish, Potter Space Droitwich has everything you need and more. It has easy access to motorway connections and is within easy reach of Kidderminster, Worcester and Birmingham.

# A key location for business

| Drive times*         | Mile | Time                   |
|----------------------|------|------------------------|
| Droitwich            | 5    | 10 minutes             |
| Junction 5 of the M5 | 6    | 10 minutes             |
| Kidderminster        | 6    | 15 minutes             |
| Worcester            | 12   | 24 minutes             |
| Birmingham           | 20   | 41 minutes             |
| Wolverhampton        | 21   | 47 minutes             |
| Northampton          | 75   | 1 hour and 31 minutes  |
| Cardiff              | 90   | 1 hour and 46 minutes  |
| Manchester           | 100  | 2 hours and 6 minutes  |
| London               | 124  | 2 hours and 29 minutes |

Potter Space Droitwich is an established and highly popular industrial/distribution location serving the Midlands. The business park is strategically located in the heart of Worcestershire, approximately 6 miles from Junction 5 of the M5 Motorway. The site is within close proximity of Kidderminster and Worcester, providing a large labour pool, with Birmingham only a 41-minute drive away. The site is easily accessible by rail, with stations in Hartlebury and Droitwich, linking to Birmingham and London.