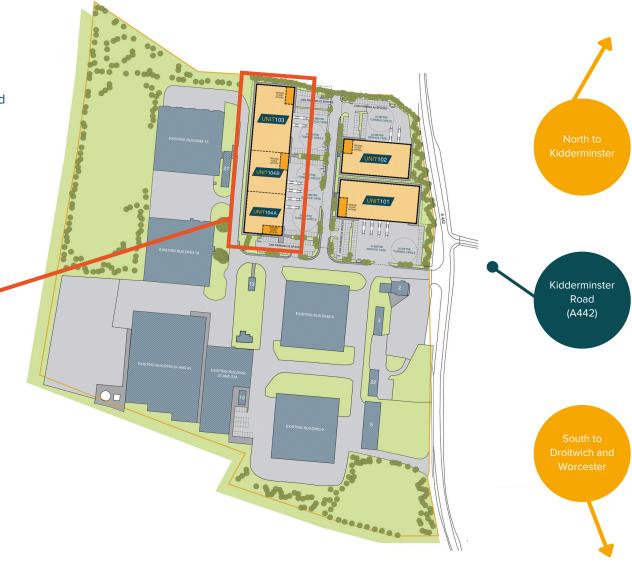

## Site Plan

If you are looking for space to grow and flourish, Potter Space Droitwich has everything you need and more. It has easy access to motorway connections and is within easy reach of Kidderminster, Worcester and Birmingham.

Potter Space Droitwich is an established and highly popular industrial/distribution location serving the Midlands. The business park is strategically located in the heart of Worcestershire, approximately 6 miles from Junction 5 of the M5 Motorway. The site is within close proximity of Kidderminster and Worcester, providing a large labour pool, with Birmingham only a 41-minute drive away. The site is easily accessible by rail, with stations in Hartlebury and Droitwich, linking to Birmingham and London.